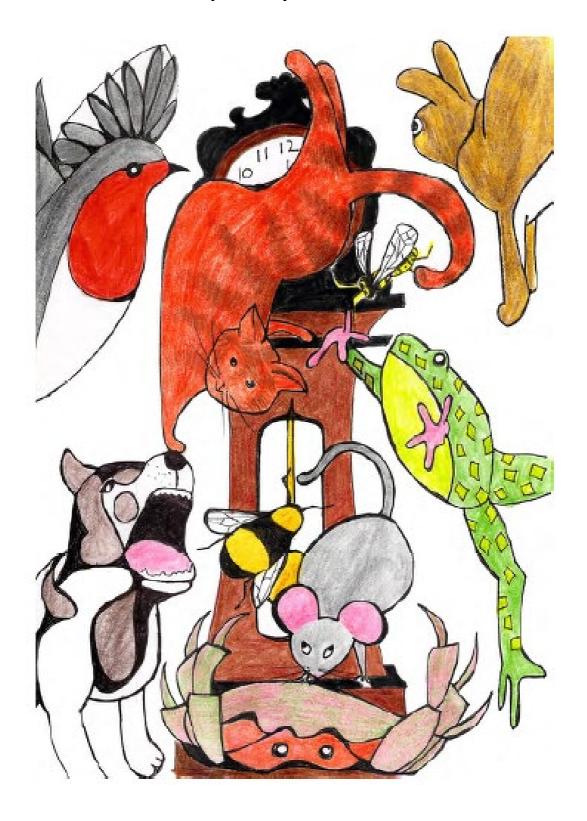

#### What to do:

- 1. Think of a new animal to be in your first verse.
- 2. Double-check with the *Hickory Dickory Dock Creatures* to be sure they are not already in the rhyme!
- 3. Add your animal's name in the space on the *Planner*.
- 4. Decide on an 'o'clock' number from one to nine to go with your animal. Write this number in the space on the *Planner* too.
- 5. Write in a line that ends in a word that rhymes with your number. Look at the *Number Name Rhymes* you collected yesterday to help you decide what word your line could end with.

# **Hickory Dickory Dock Creatures**