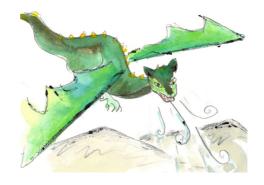

#### What to do:

- 1. Think of a new animal to be in your first verse.
- 2. Double-check with the *Hickory Dickory Dock Creatures* to be sure they are not already in the rhyme!
- 3. Add your animal's name in the space on the *Planner*.
- 4. Decide on an 'o'clock' number from one to nine to go with your animal. Write this number in the space on the *Planner* too.
- 5. Write in a line that ends in a word that rhymes with your number. Look at the *Number Name Rhymes* you collected yesterday to help you decide what word your line could end with.

Hickory Dickory Dock!
The dragon flew up the clock.
The clock struck four,
Dragon flew through the door,
Hickory Dickory Dock!

6. Now do the same thing for your next animal and number.